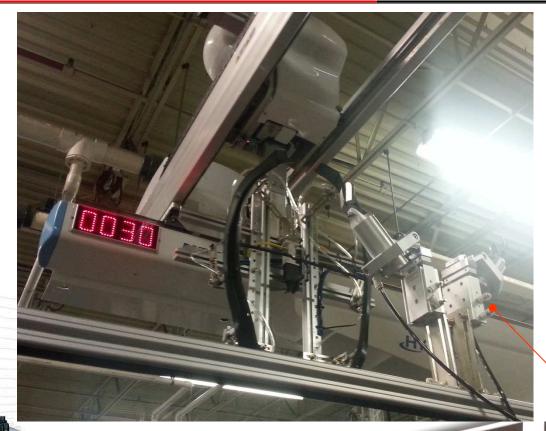

## TIME TO CUT / TRIM THE GATE FOR TWO CAVITY PARTS!

bot beam (180 Deg B Axis Option might required)

2. Mounted at the end of ro-

**ISO 9001 CE** Certified

HYRobotics NEXIA Series Robot has function to trim different kind of gate cutting. (On sight programming is quick and easy)