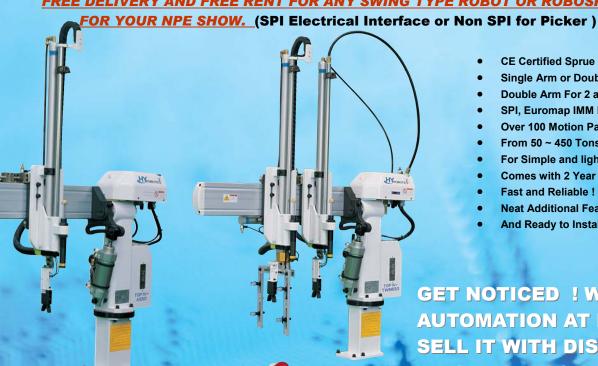

## **ARE YOU READY FOR NPE 2006 SHOW!**

FREE DELIVERY AND FREE RENT FOR ANY SWING TYPE ROBOT OR ROBOSPRAY

HYROBOTICS TSa-200 DI

- CE Certified Sprue / Part Picking Robot!
- Single Arm or Double Arm
- Double Arm For 2 and 3 Plate Mold!
- SPI, Euromap IMM Interface!
- Over 100 Motion Patterns!
- From 50 ~ 450 Tons IMM!
- For Simple and light weight Application!
- Comes with 2 Year Limited Warranty. !
- Fast and Reliable !
- **Neat Additional Feature**
- And Ready to Install / Use.

**GET NOTICED! WITH SIMPLE AUTOMATION AT NPE 2006. SELL IT WITH DISCOUNTED** PRICE FOR COMPENSATING **EXHIBITION COST.** 

**HIGH SPEED 1 AXIS SERVO ROBOT** (CALL)

**AUTOMATIC MOLD RELEASE SPRAY** 

**HYROBOTICS CORP.** ( www.hyrobot.com ) 5988 MID RIVER MALL DR. ST.CHARLES MO 63304, USA Tel: 1-636-578-6059, Fax: 1-866-232-5594