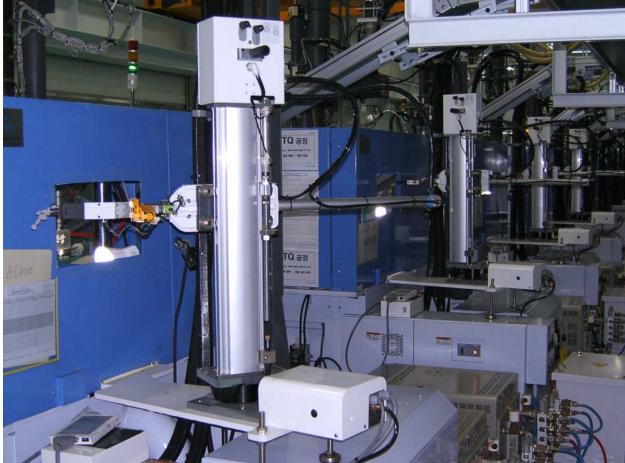

## HYROBOTICS TOPIV-V SERIES INSTALLATION

- NEW TRENDS OF VERTICAL INSERT MOLDING.
- <u>3 PLATE MOLD</u> FOR ROTARY TYPE MOLDING MACHINE.
- TOPIV-V TAKE OUT SPRUE FROM BACK SIDE OF MOLD ( 3 PLATE MOLD )
- LABOR TAKE OUR PARTS AND IN-SPECTION AND INSERT INSERTS ON THE FRONT SIDE OF MOLD

## HYROBOTICS TOPIV-V SERIES INSTALLATION

- Customer used run this job with 2 plate mold with HYRobotics Scara robot insert Automation.
- New vertical molding trends is production without sprue for high finished products and fast operation.
- Upgrade to 3 Plate mold and install HYRobotics TOPIV-V Series Sprue Picker on the back side of molding machine.