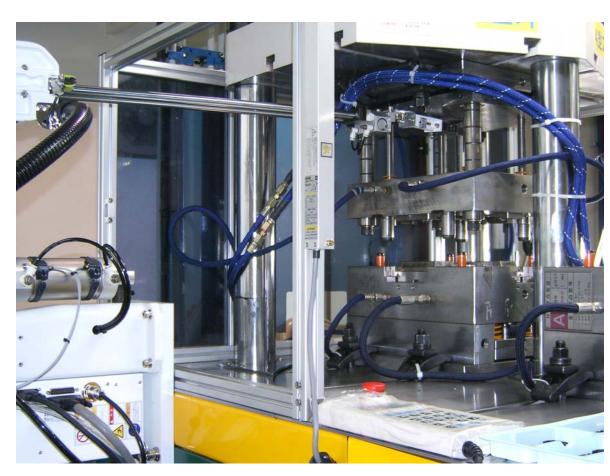

## HYROBOTICS TOPIV-V SERIES INSTALLATION

- Customer used run this job with 2 plate mold with HYRobotics Scara robot insert Automation.
- New vertical molding trends is production without sprue for high finished products and fast operation.
- Upgrade to 3 Plate mold and install HYRobotics TOPIV-V Series Sprue Picker on the back side of molding machine.

- \* Conclusion
- 100% Automatic Sprue Seperation without any 2ndary Job.
- 100% Automation and No operator required at all.
- High Quality Production and Consistency.