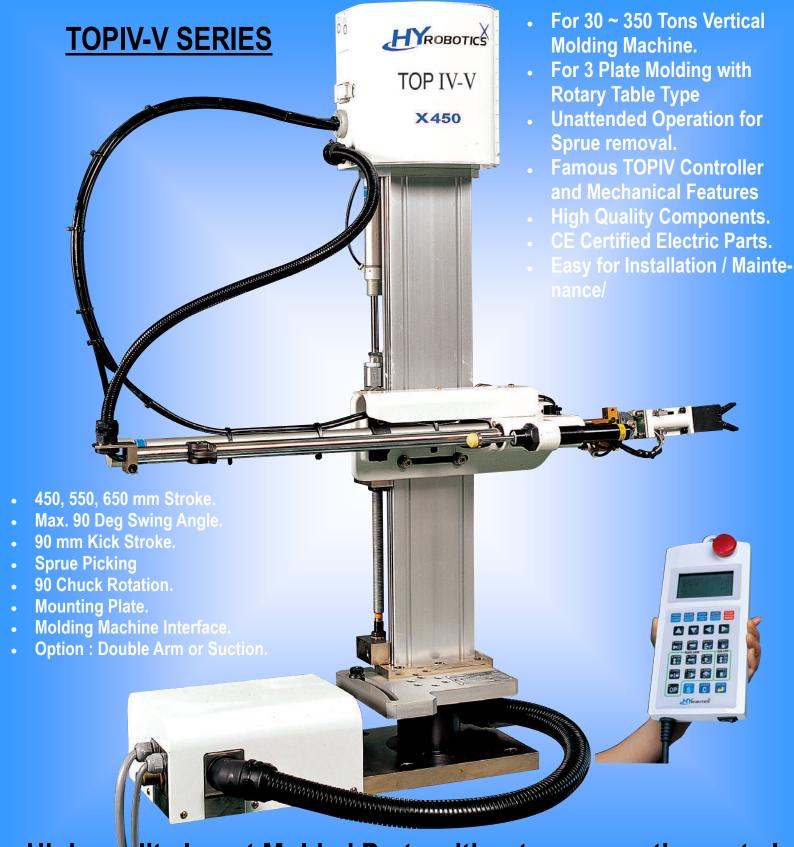

## HYROBOTICS TOPIV-V SERIES INSTALLATION

- NEW TRENDS OF VERTICAL INSERT MOLDING.
- <u>3 PLATE MOLD</u> FOR ROTARY TYPE MOLDING MACHINE.
- TOPIV-V TAKE OUT SPRUE FROM BACK SIDE OF MOLD ( 3 PLATE MOLD )
- LABOR TAKE OUR PARTS AND IN-SPECTION AND INSERT INSERTS ON THE FRONT SIDE OF MOLD