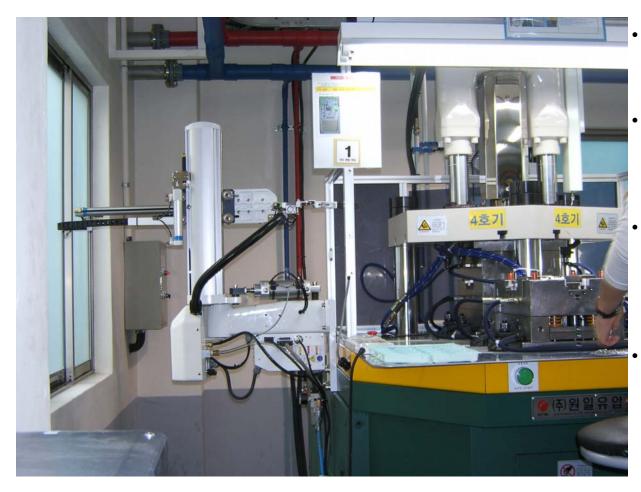

## HYROBOTICS TOPIV-V SERIES INSTALLATION

- NEW TRENDS OF VERTICAL INSERT MOLDING.
- <u>3 PLATE MOLD</u> FOR ROTARY TYPE MOLDING MACHINE.
- TOPIV-V TAKE OUT SPRUE FROM BACK SIDE OF MOLD ( 3 PLATE MOLD )
- LABOR TAKE OUR PARTS AND IN-SPECTION AND INSERT INSERTS ON THE FRONT SIDE OF MOLD

- Customer used to run this insert molding job with 2 plate mold but would like to separate sprue from parts.
- Customer changed to 3 plate mold with HYRobotics TOPIV-V Series Installation.
- \* Conclusion
- Automatic Separation of Sprue.
- Fast Operation
- Better Job Condition for Operator.
- High Quality Production