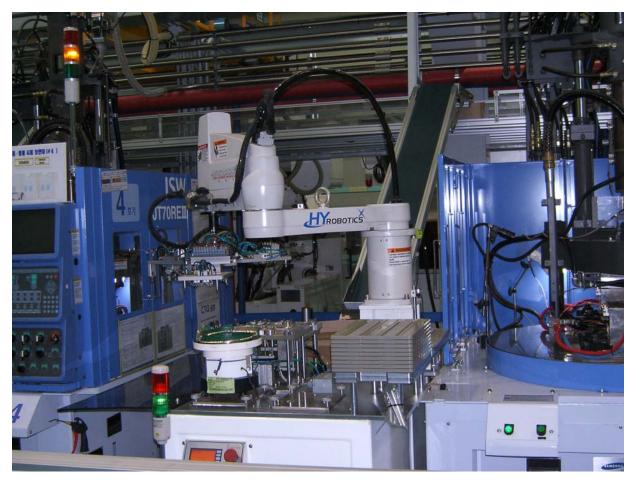

## HYROBOTICS TOPIV-V SERIES INSTALLATION

- Customer used run this job with 2 plate mold with HYRobotics Scara robot insert Automation.
- New vertical molding trends is production without sprue for high finished products and fast operation.
- Upgrade to 3 Plate mold and install HYRobotics TOPIV-V Series Sprue Picker on the back side of molding machine.

- \* Conclusion
- 100% Automatic Sprue Seperation without any 2ndary Job.
- 100% Automation and No operator required at all.
- High Quality Production and Consistency.