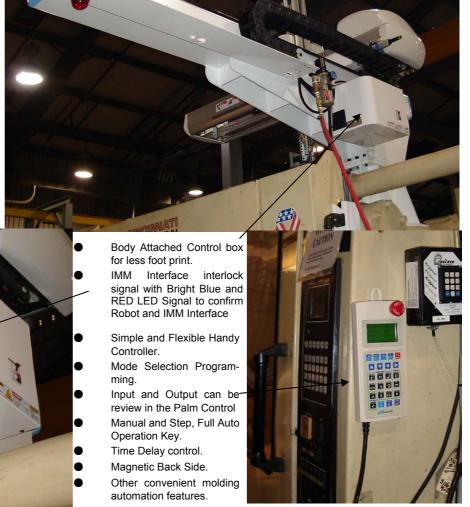

Next Day : Training Service : 3 Hours

- PROJECT NAME : Simple Take out parts for 440 Tons IMM
- PARTS HANDLING: Molded Parts is delicate and has quality problem for handling and need more consistency in production.
- IMM: Cincinatti Milracon 440 Tons with Robot Interface card but no SPI Plug.
- ROBOT: HYROBOTICS VECT-400SA (1 Axis Servo with One touch Kick Position / Stroke Control with Wrench. HYBRID STYLE)
- EOAT: 2 Bellow Suction Cups with Surface angle and location adjustment bracket.
- ← After finished installation robot is in full production

## **VECT 400SA SPEC**

- 1700mm Traverse Stroke
- 2. 1100mm Descent Stroke
- 300mm Kick Stroke
- 90 Deg Chuck Rotation
- Traverse Axis : AC Servo Motor.
- Other Axis : Pnematic Actuator
  - Double Arm Support for more rigidity
- Telescopic Arm for Fast and low ceiling requirement.
  - **QUALITY PARTS**
  - **CONSISTENCY**
- FAST CYCLE TIME
  - LESS LABOR

## Additional Features.

MILACRON

- Steel Traverse Base Frame for more rigidity
- Light but High strength Aluminum Extrusion for Kick Frame
- Optimized body structure for long run job.
- Industry best component : Yaskawa Servo Motor and Festo Actuator.
- Rounded Design for Customer's Factory tour
- NSK Linear Motion Guide for quiet operation.