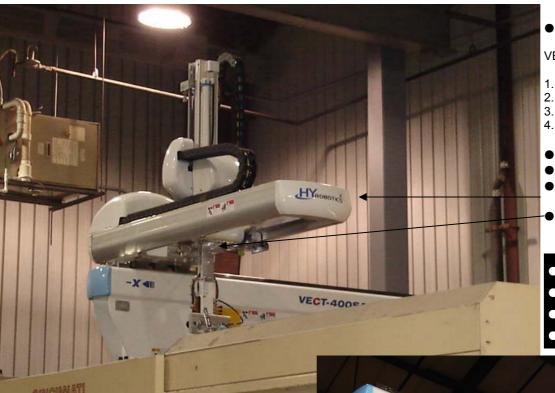

## **VECT 400SA SPEC**

- 1700mm Traverse Stroke
- 2. 1100mm Descent Stroke
- 300mm Kick Stroke
- 90 Deg Chuck Rotation
- Traverse Axis : AC Servo Motor.
- Other Axis : Pnematic Actuator
  - Double Arm Support for more rigidity
- Telescopic Arm for Fast and low ceiling requirement.
  - **QUALITY PARTS**
  - **CONSISTENCY**
- FAST CYCLE TIME
  - LESS LABOR

## Additional Features.

MILACRON

- Steel Traverse Base Frame for more rigidity
- Light but High strength Aluminum Extrusion for Kick Frame
- Optimized body structure for long run job.
- Industry best component : Yaskawa Servo Motor and Festo Actuator.
- Rounded Design for Customer's Factory tour
- NSK Linear Motion Guide for quiet operation.