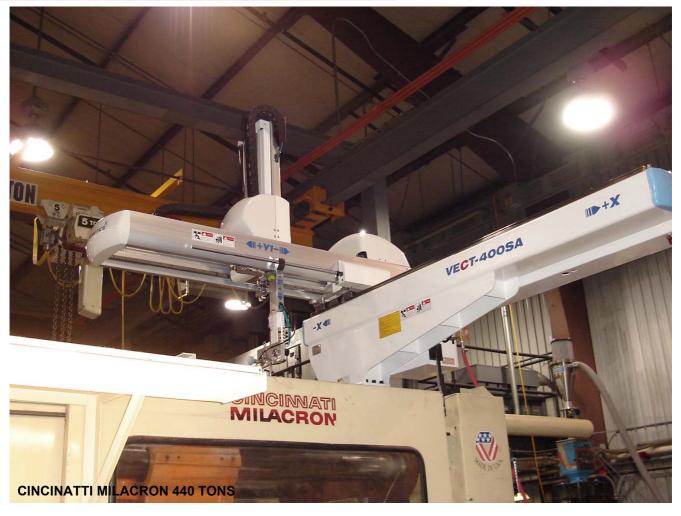

Next Day : Training Service : 3 Hours

- PROJECT NAME : Simple Take out parts for 440 Tons IMM
- PARTS HANDLING: Molded Parts is delicate and has quality problem for handling and need more consistency in production.
- IMM: Cincinatti Milracon 440 Tons with Robot Interface card but no SPI Plug.
- ROBOT: HYROBOTICS VECT-400SA (1 Axis Servo with One touch Kick Position / Stroke Control with Wrench. HYBRID STYLE)
- EOAT: 2 Bellow Suction Cups with Surface angle and location adjustment bracket.
- ← After finished installation robot is in full production

## **RAISING AUTOMATION MOTIVATION! HYROBOTICS!**

QUALITY PROBLEM SOLVED, BETTER MOLDING CONSISTENCY IN PRODUCTION AND LIGHT OUT PRODUCTION FOR 2ND AND 3RD SHIFT.

BACK SIDE VIEW