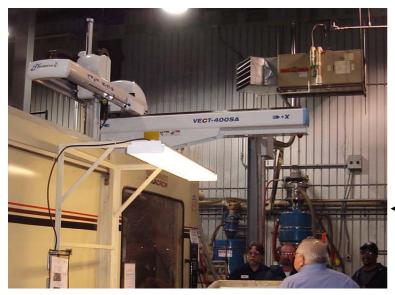

Next Day : Training Service : 3 Hours

- PROJECT NAME : Simple Take out parts for 440 Tons IMM
- PARTS HANDLING: Molded Parts is delicate and has quality problem for handling and need more consistency in production.
- IMM: Cincinatti Milracon 440 Tons with Robot Interface card but no SPI Plug.
- ROBOT: HYROBOTICS VECT-400SA (1 Axis Servo with One touch Kick Position / Stroke Control with Wrench. HYBRID STYLE)
- EOAT: 2 Bellow Suction Cups with Surface angle and location adjustment bracket.
- ← After finished installation robot is in full production

## **RAISING AUTOMATION MOTIVATION! HYROBOTICS!**

QUALITY PROBLEM SOLVED, BETTER MOLDING CONSISTENCY IN PRODUCTION AND LIGHT OUT PRODUCTION FOR 2ND AND 3RD SHIFT.

BACK SIDE VIEW