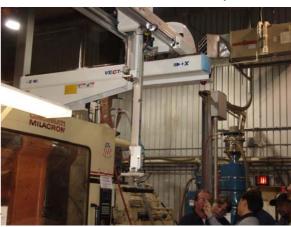

Next Day : Training Service : 3 Hours

- PROJECT NAME : Simple Take out parts for 440 Tons IMM
- PARTS HANDLING: Molded Parts is delicate and has quality problem for handling and need more consistency in production.
- IMM: Cincinatti Milracon 440 Tons with Robot Interface card but no SPI Plug.
- ROBOT: HYROBOTICS VECT-400SA (1 Axis Servo with One touch Kick Position / Stroke Control with Wrench. HYBRID STYLE)
- EOAT: 2 Bellow Suction Cups with Surface angle and location adjustment bracket.
- ← After finished installation robot is in full production

## **RAISING AUTOMATION MOTIVATION! HYROBOTICS!**

QUALITY PROBLEM SOLVED, BETTER MOLDING CONSISTENCY IN PRODUCTION AND LIGHT OUT PRODUCTION FOR 2ND AND 3RD SHIFT.

BACK SIDE VIEW