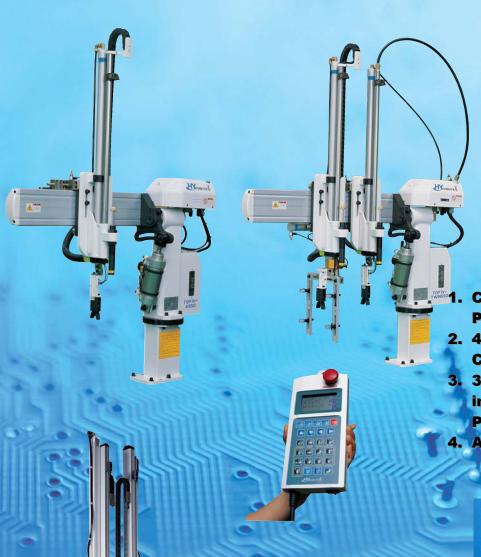

At NPE 2007, Booth # 9007

- 1. CE Certified Famous TOPIV Sprue Picker
- 2. 4 Axis Pneumatic Traverse Robot ( Low Cost )
- 3. 3 Axis Servo with low cost air shooting insert automation equipment ( Patent Pending )
- 4. Automatic Mold Release Spray Machine